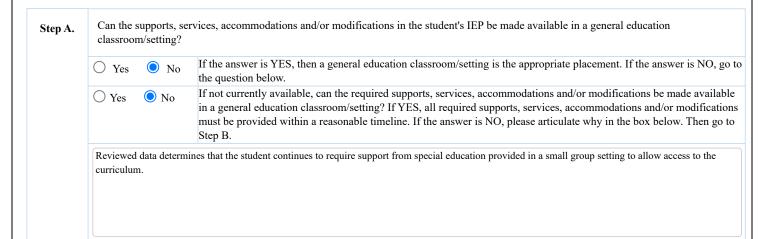

ete Step F.

The Individuals with Disabilities Education Act (IDEA) requires that students with disabilities be educated in the least restrictive environment. Placement in a more restrictive setting should only occur if the nature or severity of the student's disability is such that placement in a less restrictive setting with the use of supplementary aids and services cannot be achieved satisfactorily. The lack of current availability of a student's required supports, services, accommodations and modifications is not the sole justification for placement in a more restrictive setting, unless there is a compelling reason why they cannot be provided. In selecting the LRE, consideration is given to any potential harmful effect on the child or on the quality of services that he or she needs.



#### Can the supports, services, accommodations and/or modifications in the student's IEP be made available on a general education site in a Step B. special day program? If the answer is YES, then a special day program on a general education site is the appropriate placement. If the answer O Yes O No is NO, go to the question below. If not currently available, can the required supports, services, accommodations and/or modifications be made available ○ Yes O No in a special day program on a general education site? If YES, all required supports, services, accommodations and/or modifications must be provided within a reasonable timeline. If the answer is NO, please articulate why in the box below. Then go to Step C. Reviewed data determines that the student continues to require special educ