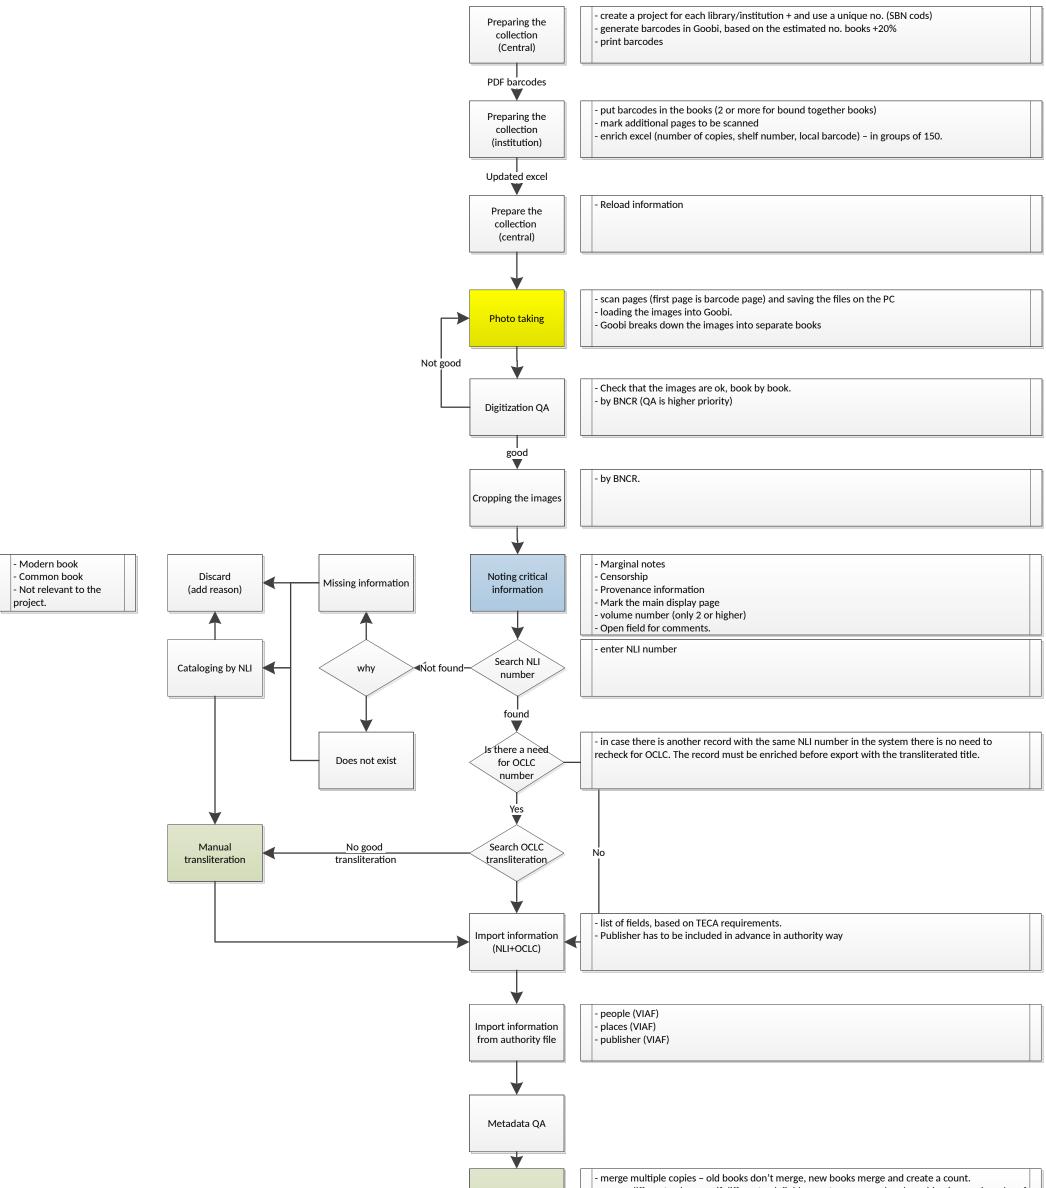

| t information |  | <ul> <li>merge infinite copies - old books don't merge, new books merge and create a count.</li> <li>merge different volumes - if different vol. field &gt; create one record and combine images in order of volume number.</li> <li>merge: bases on the same NLI number.</li> <li>Jpeg, 150 dpi.</li> </ul> |  |
|---------------|--|--------------------------------------------------------------------------------------------------------------------------------------------------------------------------------------------------------------------------------------------------------------------------------------------------------------|--|
|---------------|--|--------------------------------------------------------------------------------------------------------------------------------------------------------------------------------------------------------------------------------------------------------------------------------------------------------------|--|

Export